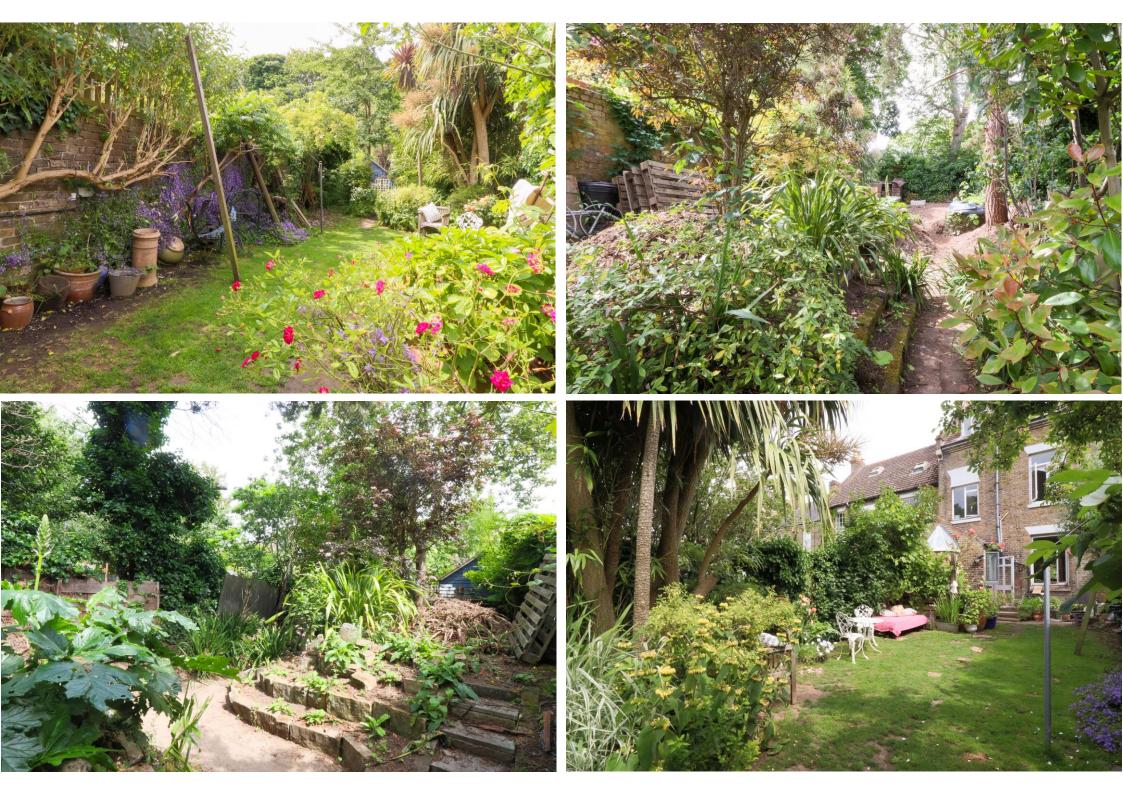

Externally there is an enclosed garden to the rear measuring approx. 162ft (49.34m) deep x 20ft (6.09m) wide. From the house is a lawn with beds well-stocked with a variety of ground-covering plants, flowering plants, shrubbery, roses, small trees and climbing plants. There is a small wildlife pond and vegetable garden with a shed and a former chicken house. A path continues towards the rear of the garden with further mature beds.