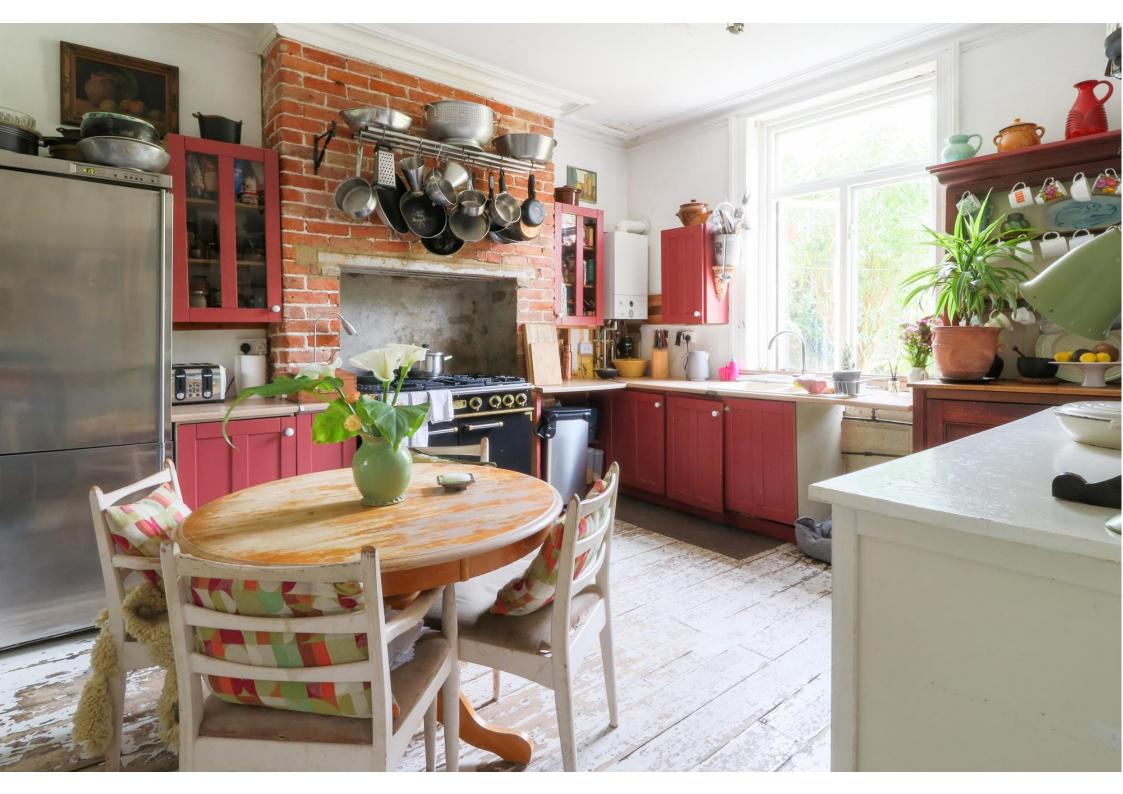

The Laurels, 19 South Eastern Road, Ramsgate, Kent, CT11 9TR Charles Bainbridge

£530,000

The Laurels is an elegant end-terrace period house offering extensive and versatile accommodation over four floors. The property is currently arranged to provide a self-contained flat on the lower ground floor which includes independent access from the front but retains internal access to the upper floors providing versatility of use. The flat may be useful annexe accommodation or could be let either permanently or on a short-term basis and is currently used as a successful Airbnb with the owner having a Superhost status. The flat has attractively presented accommodation including a sitting/dining room to the front opening onto the courtyard, comprehensively fitted kitchen, a bedroom to the rear and an attractively appointed bathroom. The main house is arranged over the upper three floors, on the ground floor is a large reception room to the front with an impressive fireplace and kitchen/dining room to the rear overlooking the garden. There is an attractive shower room to the rear. On the first floor are two bedrooms plus a large bathroom with a freestanding bath and on the second floor are three further bedrooms. The property enjoys accommodation of elegant proportions with a host of features of the period.