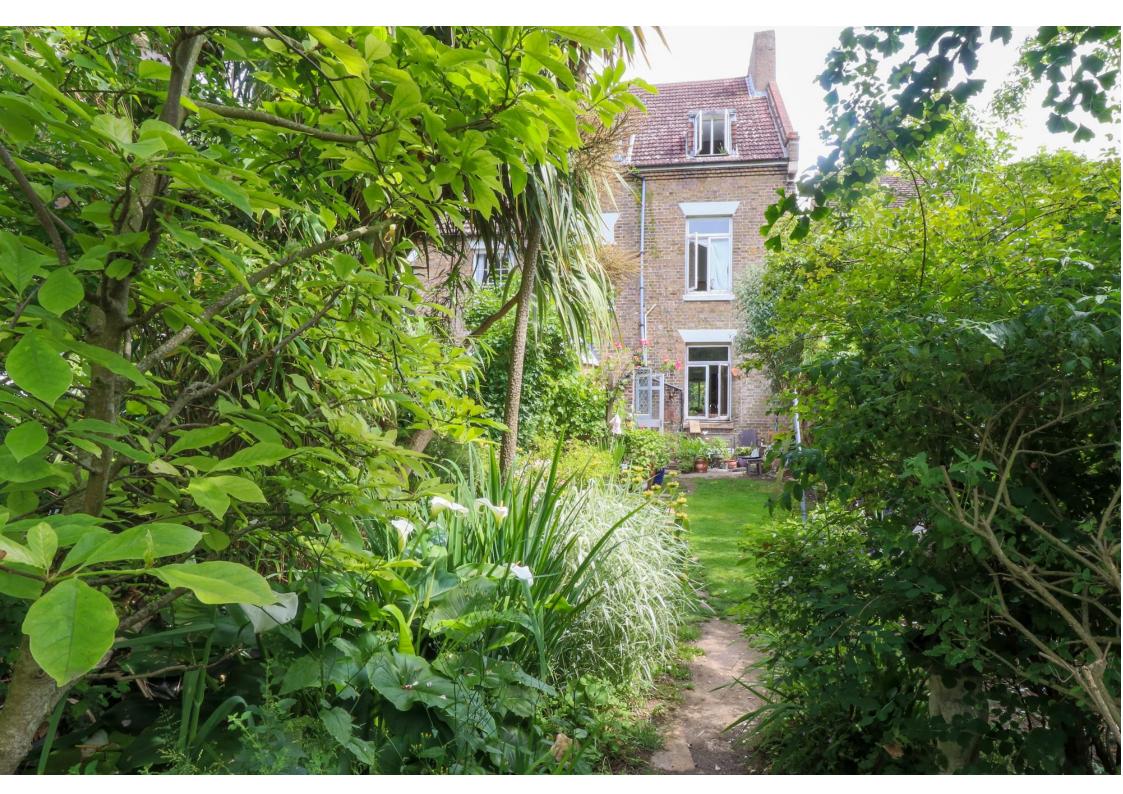

Externally there is an enclosed garden to the rear measuring approx. 162ft (49.34m) deep x 20ft (6.09m) wide. From the house is a lawn with beds well-stocked with a variety of ground-covering plants, flowering plants, shrubbery, roses, small trees and climbing plants. There is a small wildlife pond and vegetable garden with a shed and a former chicken house. A path continues towards the rear of the garden with further mature beds.