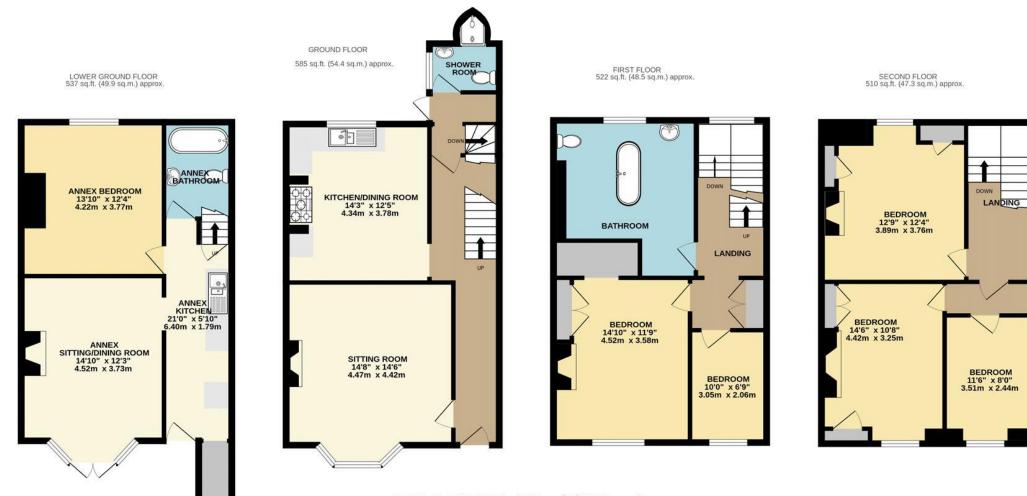

The Laurels, 19 South Eastern Road, Ramsgate, Kent, CT11 9TR Charles Bainbridge

£530,000

The Laurels is an elegant end-terrace period house offering extensive and versatile accommodation over four floors. The property is currently arranged to provide a self-contained flat on the lower ground floor which includes independent access from the front but retains internal access to the upper floors providing versatility of use. The flat may be useful annexe accommodation or could be let either permanently or on a short-term basis and is currently used as a successful Airbnb with the owner having a Superhost status. The flat has attractively presented accommodation including a sitting/dining room to the front opening onto the courtyard, comprehensively fitted kitchen, a bedroom to the rear and an attractively appointed bathroom. The main house is arranged over the upper three floors, on the ground floor is a large reception room to the front with an impressive fireplace and kitchen/dining room to the rear overlooking the garden. There is an attractive shower room to the rear. On the first floor are two bedrooms plus a large bathroom with a freestanding bath and on the second floor are three further bedrooms. The property enjoys accommodation of elegant proportions with a host of features of the period.

## TOTAL FLOOR AREA : 2154 sq.ft. (200.2 sq.m.) approx.

Whilst every attempt has been made to ensure the accuracy of the floorplan contained here, measurements of doors, windows, rooms and any other items are approximate and no responsibility is taken for any error, omission or mis-statement. This plan is for illustrative purposes only and should be used as such by any prospective purchaser. The services, systems and appliances shown have not been tested and no guarantee as to their operability or efficiency can be given. Made with Metropix ©2023