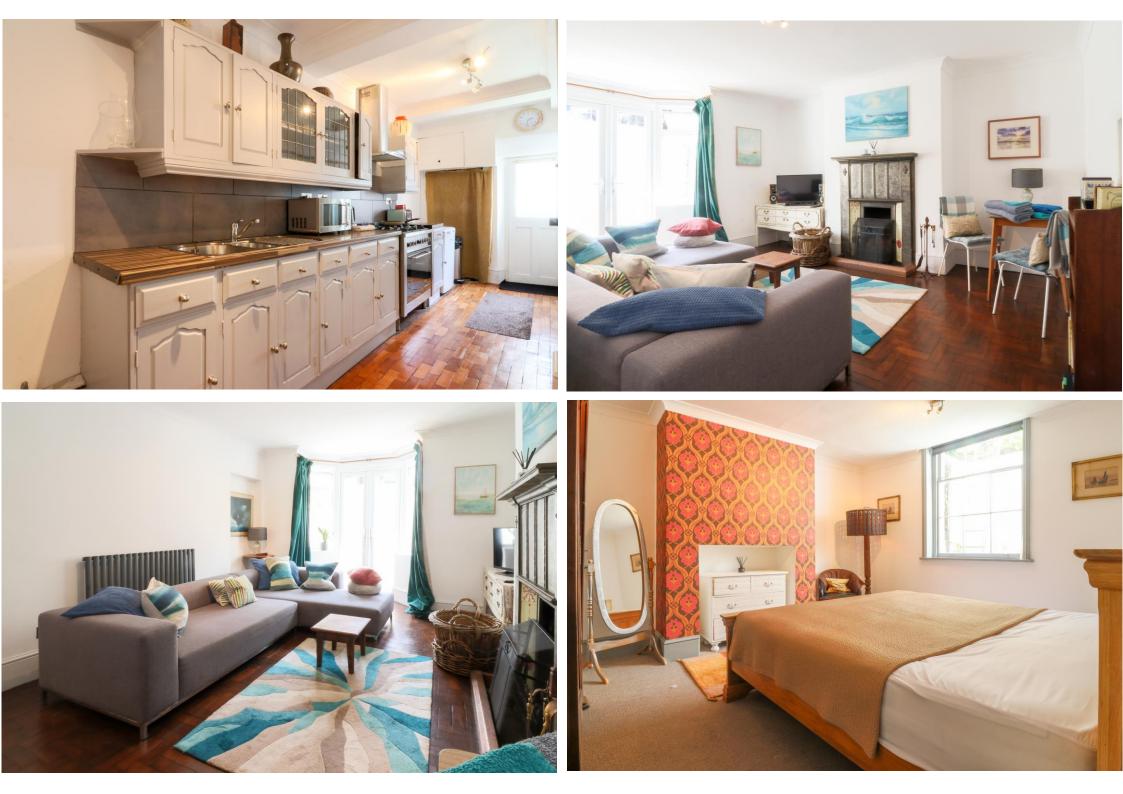

The Laurels, 19 South Eastern Road, Ramsgate, Kent, CT11 9TR Charles Bainbridge

£530,000

The Laurels is an elegant end-terrace period house offering extensive and versatile accommodation over four floors. The property is currently arranged to provide a self-contained flat on the lower ground floor which includes independent access from the front but retains internal access to the upper floors providing versatility of use. The flat may be useful annexe accommodation or could be let either permanently or on a short-term basis and is currently used as a successful Airbnb with the owner having a Superhost status. The flat has attractively presented accommodation including a sitting/dining room to the front opening onto the courtyard, comprehensively fitted kitchen, a bedroom to the rear and an attractively appointed bathroom. The main house is arranged over the upper three floors, on the ground floor is a large reception room to the front with an impressive fireplace and kitchen/dining room to the rear overlooking the garden. There is an attractive shower room to the rear. On the first floor are two bedrooms plus a large bathroom with a freestanding bath and on the second floor are three further bedrooms. The property enjoys accommodation of elegant proportions with a host of features of the period.