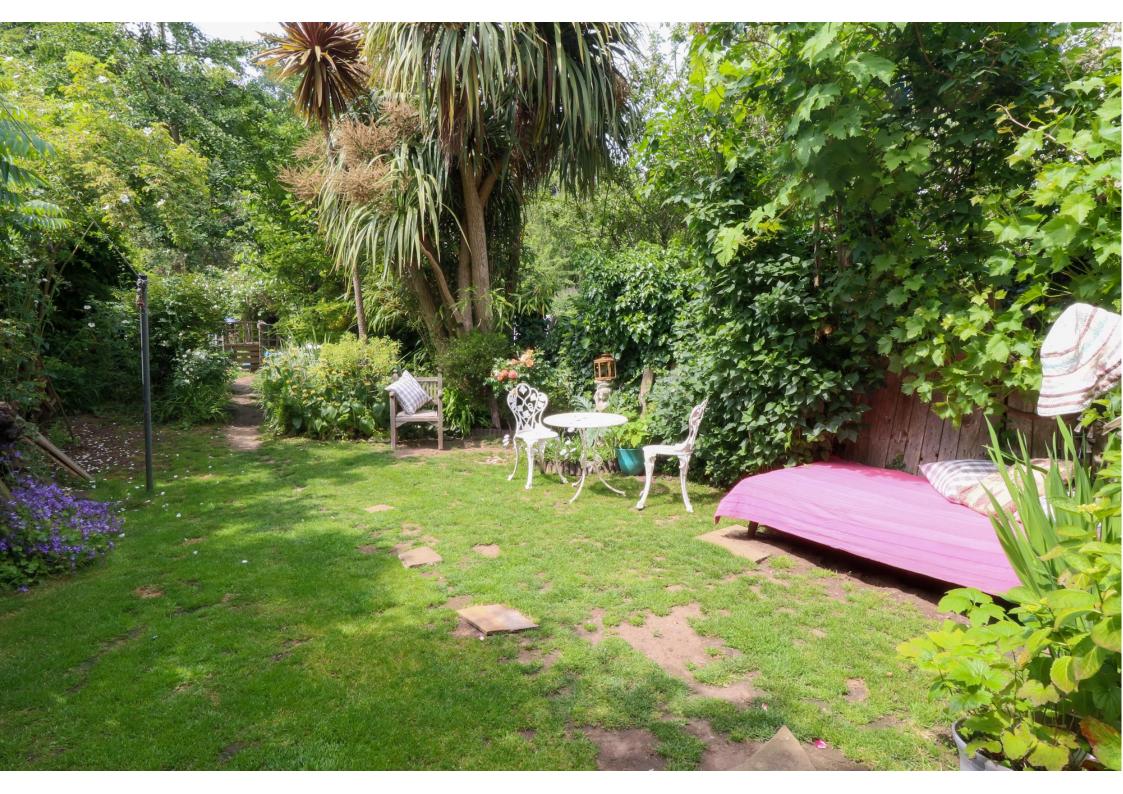

Externally there is an enclosed garden to the rear measuring approx. 162ft (49.34m) deep x 20ft (6.09m) wide. From the house is a lawn with beds well-stocked with a variety of ground-covering plants, flowering plants, shrubbery, roses, small trees and climbing plants. There is a small wildlife pond and vegetable garden with a shed and a former chicken house. A path continues towards the rear of the garden with further mature beds.